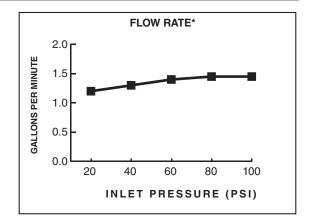

## **GENERAL DESCRIPTION:**

Durable brass construction throughout. Amarilis 1/4 turn washerless ceramic disc valve cartridges. One-half inch NPT female inlets with brass coupling nuts. 1.5gpm/5.7L/min. maximum flow rate.

## SUGGESTED SPECIFICATION:

Wall-mount sink faucet shall be cast brass construction with all brass coupling nuts. Shall also feature 1/4 turn washerless ceramic disc valve cartridges. 1.5gpm/5.7L/min. maximum flow rate. Fitting shall be American Standard Model #