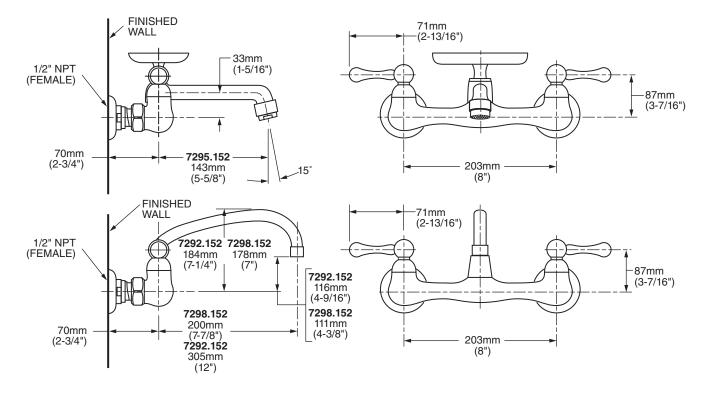

#### **MODEL NUMBER:**

- 7295.152 Wall-Mount Sink Faucet 5-5/8" cast swivel spout. Brass Lever Handles. Soap dish.
- **7298.152 Wall-Mount Sink Faucet** 8" tubular swivel spout. Brass Lever Handles. Less soap dish.
- 7292.152 Wall-Mount Sink Faucet 12" tubular swivel spout. Brass Lever Handles. Less soap dish.

## **GENERAL DESCRIPTION:**

Durable brass construction throughout. Amarilis 1/4 turn washerless ceramic disc valve cartridges. One-half inch NPT female inlets with brass coupling nuts. 1.5gpm/5.7L/min. maximum flow rate.