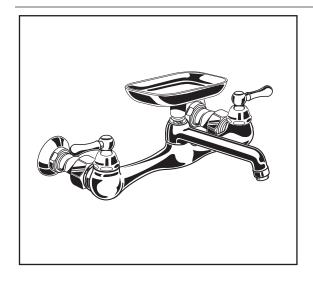

## HERITAGE **TWO-HANDLE WALL-MOUNT SINK FAUCET** WITH BRASS SPOUT

#### **MODEL NUMBER:**

- 7295.152 Wall-Mount Sink Faucet 5-5/8" cast swivel spout. Brass Lever Handles. Soap dish.
- **7298.152 Wall-Mount Sink Faucet** 8" tubular swivel spout. Brass Lever Handles. Less soap dish.
- 7292.152 Wall-Mount Sink Faucet 12" tubular swivel spout. Brass Lever Handles. Less soap dish.

# **HERITAGE TWO-HANDLE WALL-MOUNT SINK FAUCET** WITH BRASS SPOUT